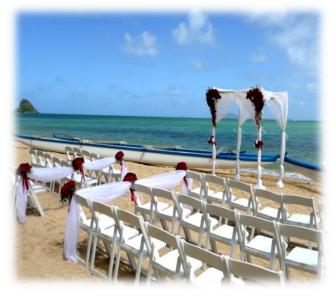

## Secret Island

Located on Oahu's beautiful Kaneohe Bay, this tropical setting offers a secluded white sand beach.

The Island is rented exclusively for each ceremony or reception.

There is no electricity on the Island. Generators are needed for any electrical needs (additional fee).

The island has 4 portable restrooms.

Rental of the Island includes boat transport across Mokoli`i Fishpond for up to 150 guests to and from the Island.