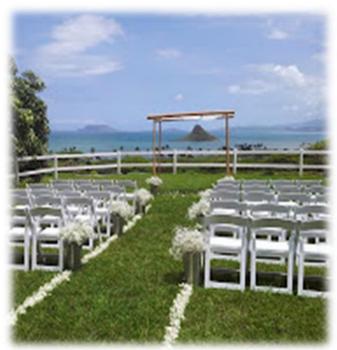

## Paliku

Panoramic views of the Ko`olau mountain range sweeping to the Pacific Ocean. An enchanting view of Mokoli`i Island (Chinaman's Hat) adds to the location's charm.

Venue consists of two large lawn areas, an upper garden area, and an open air pavilion. Restrooms and a partial kitchen are on-site.

Maximum seating under tent on the main lawn area is 600.

Maximum seating capacity in covered pavilion is 150.