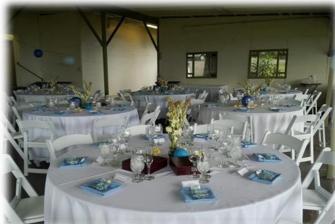

## Paliku

Panoramic views of the Ko`olau mountain range sweeping to the Pacific Ocean. An enchanting view of Mokoli`i Island (Chinaman's Hat) adds to the location's charm.

Venue consists of two large lawn areas, an upper garden area, and an open air pavilion. Restrooms and a partial kitchen are on-site.

Includes tables and chairs for up to 100 guests.

For additional information and bookings, please contact the Kualoa Sales Department at (808) 748-3218 or email hadams@Kualoa.com